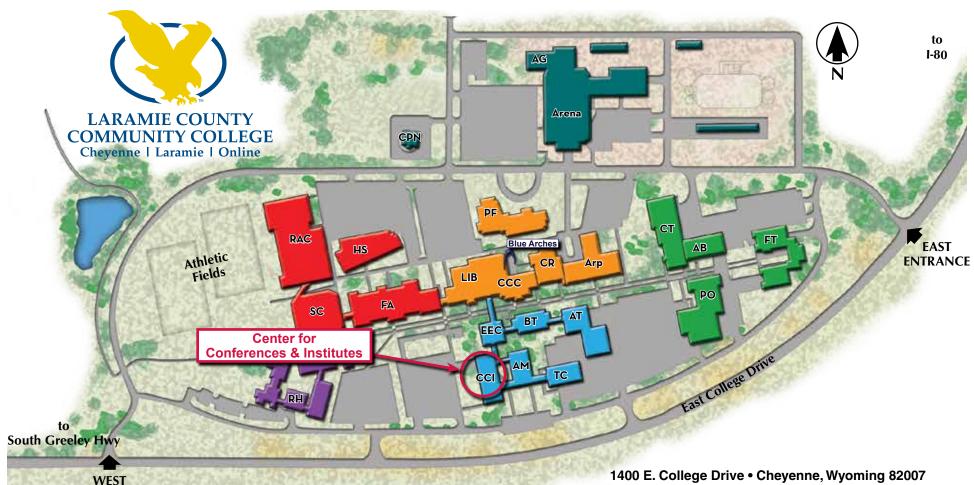

## ENTRANCE

Administration (AM) Business Services Human Resources President's Office

#### Agriculture (AG)

Andrikopoulos Business & Technology (BT)

#### Arena (Aren)

Arp (Arp) Children's Discovery Center

#### Auto Body (AB) UW Manufacturing-Works / PTAC / SBDC

Auto Tech (AT)

**Career & Technical (CT)** ACES

Center for Conferences & Institutes (CCI)

### **Central Plant North (CPN)**

# Clay Pathfinder (PF)

Admissions Student Planning & Success Advising / Career Center / TRIO SSS Bookstore Cashier / Student Accounts Counseling & Campus Wellness Disability Support Services Exam Lab & Testing Center Student Hub Financial Aid / Student Records UW LC Extension / Outreach School / UW TRIO

#### College Community Ctr (CCC) Dining Room Playhouse Student Life Student Lounge

Crossroads (CR) Campus Safety

#### Education & Enrichment Ctr (EEC)

Fine Arts (FA) Esther and John Clay Art Gallery LCCC Foundation Student Computer Center/Help Desk

Flex Tech (FT)

# Health Science (HS)

# Ludden Library (LIB)

Modular (MA) High School Programs

**Plant Operations (PO)** 

**Recreation & Athletic Ctr (RAC)** 

**Residence Halls (RH)** 

Science Ctr (SC)

Training Ctr (TC)