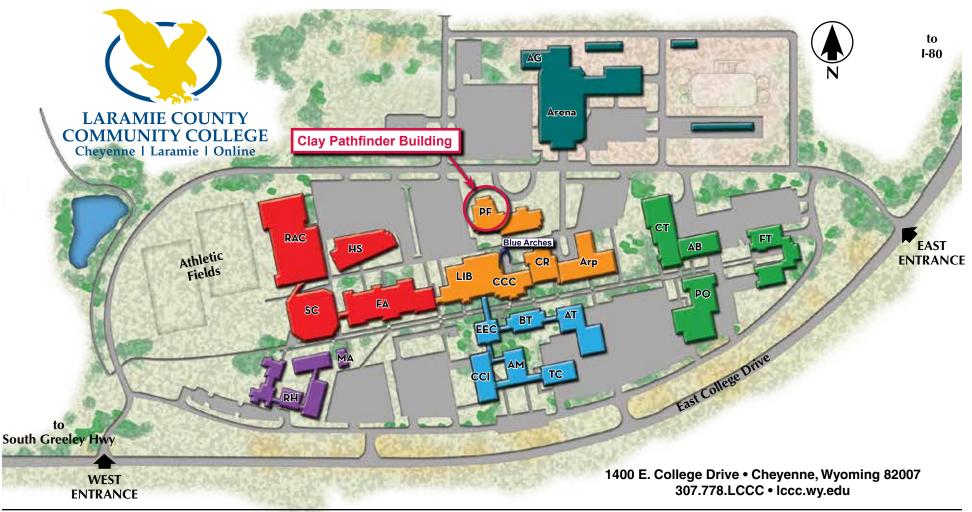

UW Manufacturing-Works / PTAC / SBDC

Auto Tech (AT)

Career & Technical (CT) ACES

Center for Conferences & Institutes (CCI)

**Central Plant North (CPN)** 

**Clay Pathfinder (PF)** 

Admissions

Student Planning & Success Advising / Career Center / TRIO SSS